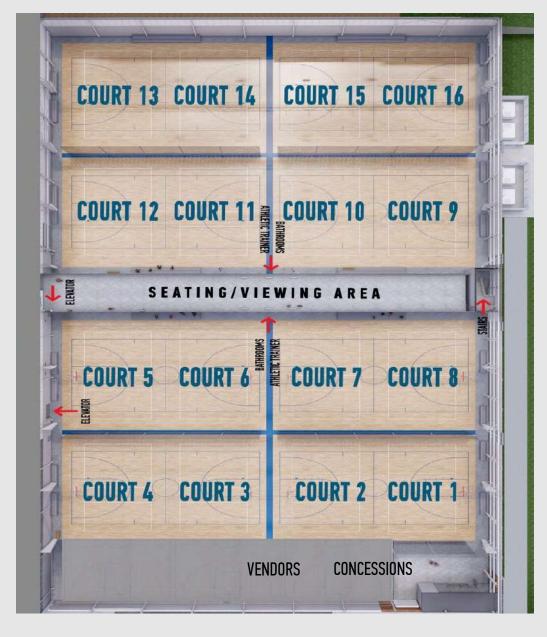

### COURT LAYOUT

🛟 L2Volleyball 🈏 @L2\_vbc 🛛 🔯 L2\_vbc

### TOURNAMENT INFORMATION

| LEVEL OF COMPETITION | U12 - 18 Girls                                                         |
|----------------------|------------------------------------------------------------------------|
| START DATE           | Saturday, January 18 <sup>th</sup> at 9:00am                           |
| END DATE             | Sunday, January 19 <sup>th</sup> at approx. 6:00pm                     |
| COURTS               | Court #1 - #16<br>(Warm up balls will NOT be provided)                 |
| GATE                 | Arena Main Entrance<br>Saturday 8:15am   Sunday 7:15am                 |
| ADMISSION            | \$10/Day, Ages 6-66<br><b>PRESALE TICKETS – CLICK HERE</b>             |
| CONCESSIONS          | Near Arena Entrance<br>(Alcohol will be sold in upper Arena mezzanine) |
| FOOD VENDORS         | Crumbl   Maui Wowi  <br>Peace Love and Tacos   Shaka Cafe              |
| PARKING              | Please See Campus Map on Page 8                                        |